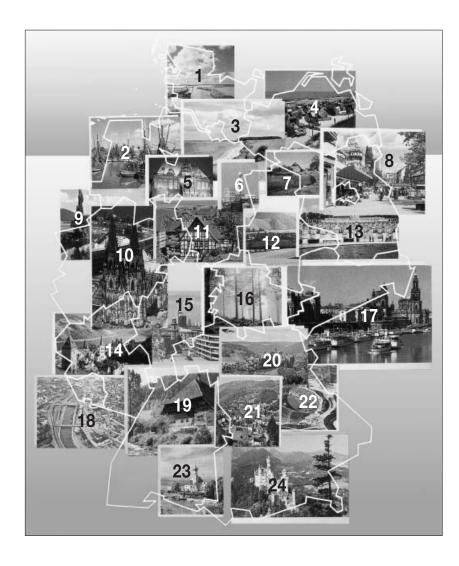

## **Key: The Federal States**

- North-Sea Coast on the border to Denmark
- 2. Harbor in the town of Greetsiel on the North Sea Coast
- 3. Beach on one of the North Sea islands
- 4. Beach on the Baltic Sea Coast
- 5. City hall in Bremen
- 6. Tower of St. Michael's Church in Hamburg
- 7. Typical landscape in Saxony-Anhalt
- 8. Berlin Kurfürstendamm Boulevard with Memorial Church
- 9. Hill on the borders to Belgium and Luxemburg
- 10. Cologne Cathedral
- 11. Half-timber farmhouse in Lower Saxony
- 12. Lignite mining in Saxony-Anhalt
- 13. Potsdam Sanssouci Palace
- 14. Town of Bingen in the Rhine River Valley
- 15. Frankfurt Skyline with City hall
- 16. Thuringian Forest
- 17. View of Dresden on the Elbe river
- 18. City of Saarbrücken on the border to France
- 19. Typical farmhouse in the Black Forest
- 20. Typical Franconian hilly landscape
- 21. Typical rural Bavarian town
- 22. Munich Olympic Stadium
- 23. Town of Wasserburg on Lake Constance
- 24. Neuschwanstein Castle in the Bavarian Alps